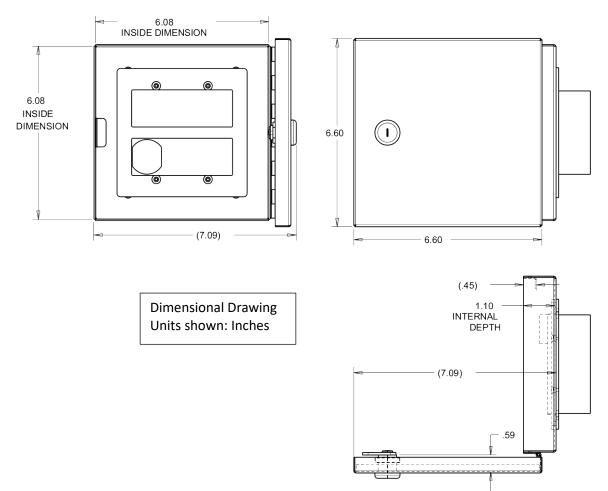

#### 4. SPECIFICATIONS

| Environment                        | Indoor / can be installed in mild wet environments when sealed correctly                                                                                                                                                                    |
|------------------------------------|---------------------------------------------------------------------------------------------------------------------------------------------------------------------------------------------------------------------------------------------|
| Operating Temperature <sup>1</sup> | 0°C to +40°C (32°F to 104°F)                                                                                                                                                                                                                |
| Construction<br>Dimensions         | Enclosure: 18GA Steel, Powder Coat Finish Black<br>Door: 20GA Steel, Powder Coat Finish Black<br>Lock: Made from Stainless Steel or Chrome/Nickel Plated Steel<br>Shipping: 210 x 210 x 114 mm (8.25 x 8.25 x 4.5 in)<br>Product: See below |
| Lock                               | CAM Lock, Flat Key Style, w/ Shutter, Sealed<br>90-deg Engage/Disengage Lock<br>Key Removable in Both Positions                                                                                                                             |
| Weight                             | Shipping: 1.00 kg (2.2 lbs.)<br>Product: 0.68 kg (1.5 lbs.)                                                                                                                                                                                 |