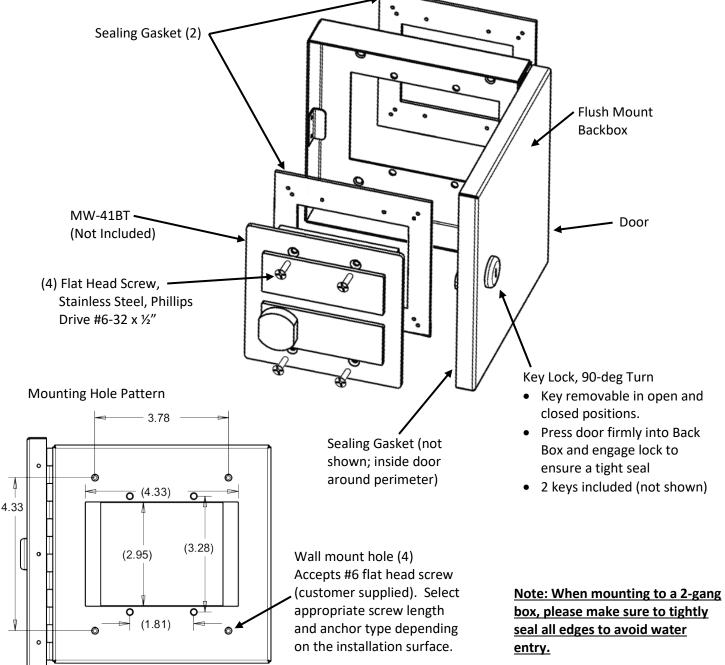

#### 1. DESCRIPTION

The BX-41F is a Flush Mount Backbox for the MW-41BT Audio Interface. It is designed to mount to a 2-gang box in indoor or in mild wet environments when sealed correctly. It uses a key lock mechanism for opening and securing the door.

#### 3. APPEARANCE