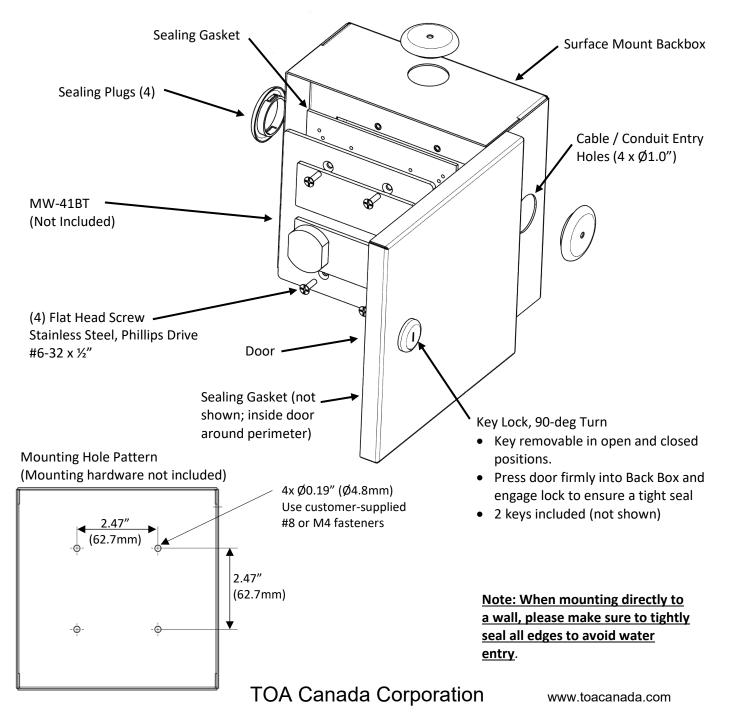

#### 1. DESCRIPTION

The BX-41S is a Surface Mount Backbox for the MW-41BT Audio Interface. It is designed to mount directly to a wall in indoor or in mild wet environments when sealed correctly. It uses a key lock mechanism for opening and securing the door.

#### 2. INSTALLATION