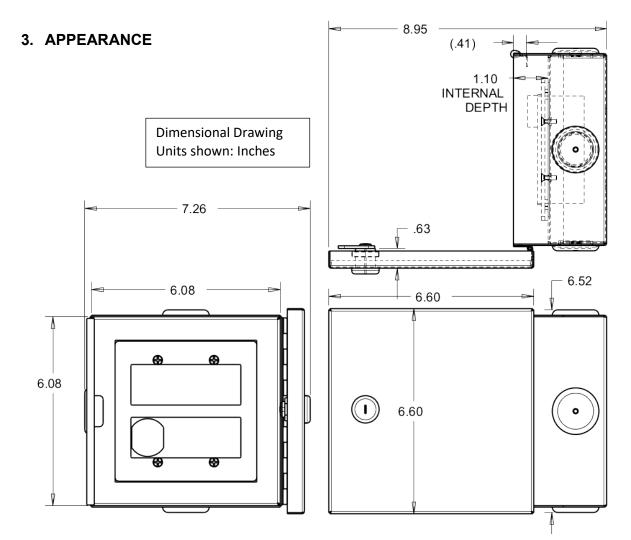

### 4. SPECIFICATIONS

| Environment                        | Indoor / can be installed in mild wet environments when sealed correctly                                                                                       |
|------------------------------------|----------------------------------------------------------------------------------------------------------------------------------------------------------------|
| Operating Temperature <sup>1</sup> | 0°C to +40°C (32°F to 104°F)                                                                                                                                   |
| Construction                       | Enclosure: 18GA Steel, Powder Coat Finish Black<br>Door: 20GA Steel, Powder Coat Finish Black<br>Lock: Made from Stainless Steel or Chrome/Nickel Plated Steel |
| Dimensions                         | Shipping: 210 x 210 x 216 mm (8.25 x 8.25 x 8.5 in)<br>Product: See below                                                                                      |
| Lock                               | CAM Lock, Flat Key Style, w/ Shutter, Sealed<br>90-deg Engage/Disengage Lock<br>Key Removable in Both Positions                                                |
| Weight                             | Shipping: 1.22 kg (3.4 lbs)<br>Product: 1.54 kg (2.7 lbs)                                                                                                      |