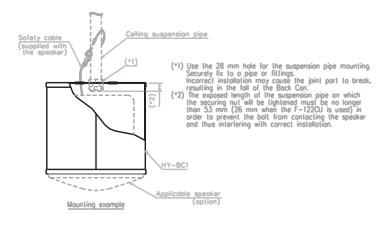

### **DESCRIPTION:**

The Q-HY-BC1W Back Can (suspension) is a metal case that can be attached to a flush-mount ceiling speaker when mounted in exposed applications. Ideal for TOA's F-122C, F-2322C, F-2352C or F-2352SC. The Back Can could also be used in exposed ceiling and can be hung from a ceiling suspension pipe.