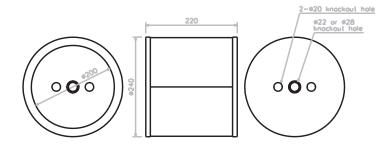

#### **SPECIFICATIONS:**

| Finish    | Surface-treated steel plate, t0.8, white paint |
|-----------|------------------------------------------------|
| Weight    | 1.5 kg                                         |
| Accessory | Rubber grommet x 2                             |

## APPEARANCE:

**TOA Canada Corporation** www.TOAcanada.com