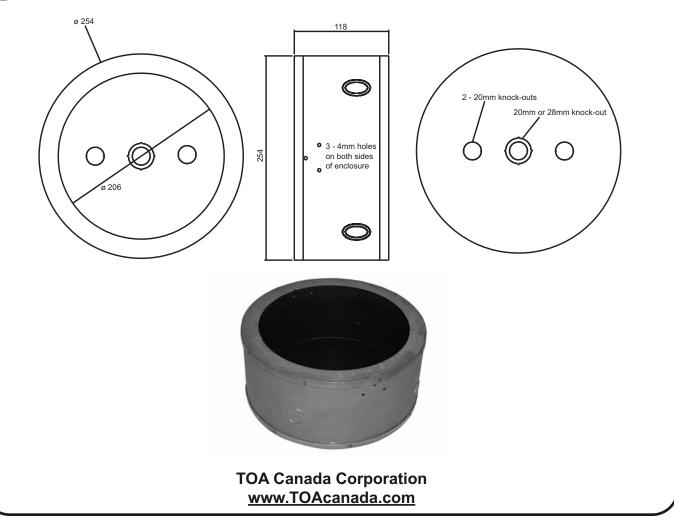

#### SPECIFICATIONS:

| Enclosure  | Galvanneal (satin-coat) construction, unpainted<br>Anti-resonance spray coating applied to the interior of the enclosure                                                                                                                                                                               |
|------------|--------------------------------------------------------------------------------------------------------------------------------------------------------------------------------------------------------------------------------------------------------------------------------------------------------|
| Dimensions | 10" outer-diameter, 4 5/8" depth, 8 1/8" speaker mounting-hole                                                                                                                                                                                                                                         |
| Knockouts  | <ul> <li>Four '2-way' knock-outs spaced evenly around the body (located 2" from the back edge of the enclosure to the centre of the knock-out)</li> <li>One '2-way' knock-out centred on the back of the enclosure</li> <li>Two 7/8" knock-outs on 4 1/2" diameter on back of the enclosure</li> </ul> |

### **APPEARANCE:**