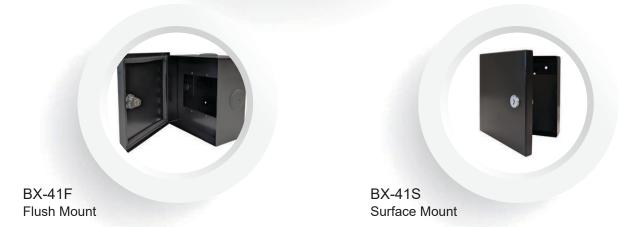

## **MW-41BT** Audio Interface with USB and Bluetooth

MW-41BT is TOA's second generation of audio input panels. It is equipped with Microphone, Aux (3.5mm), USB and Bluetooth inputs, and one Mono balanced output. The in-wall design and modern appearance make it ideal for saving space and integration to various facilities. The microphone input has the highest priority over the other inputs. Any active input will be ducked by 20dB once a microphone signal is detected. The panel fits in a standard 2-Gang Electrical box (not included), and it requires a power supply (included). Optional flush mount or surface mount lockbox is available for the panel.

## SPECIFICATIONS

| MODEL                     | MW-41BT                                                                                                                                                                                                                                                        |
|---------------------------|----------------------------------------------------------------------------------------------------------------------------------------------------------------------------------------------------------------------------------------------------------------|
| Power Source              | 100-240V AC 50/60Hz                                                                                                                                                                                                                                            |
| Power Consumption         | 3W                                                                                                                                                                                                                                                             |
| Audio Input               | MIC input: -60 dBv, 2.2 kΩ, electronic balanced, female XLR Connector<br>AUD input: -10 dBv, 10 kΩ, unbalanced, stereo 3.5mm (1/8") mini-jack<br>USB input: Audio formats: MP3, WAV<br>Format: FAT16, FAT32, Max. 32GB<br>Bluetooth input : Ver. 5.0, Max. 10m |
| Audio Output              | 0 dBv, 10 k $\Omega$ , electronic balanced, RJ45 connector                                                                                                                                                                                                     |
| Frequency Response        | 20 - 20,000 Hz, ±3 dB                                                                                                                                                                                                                                          |
| Total Harmonic Distortion | < 0.1%                                                                                                                                                                                                                                                         |
| S/N Ratio                 | >90dB (A weighted)                                                                                                                                                                                                                                             |
| Phantom Power             | +24 VDC, switchable, MIC input                                                                                                                                                                                                                                 |
| Indicators                | Power (Blue) x1, MIC (Blue) x1, AUX (Blue) x1, USB (Blue) x1,<br>Bluetooth (Blue) x1                                                                                                                                                                           |
| Operating Temperature     | 0°C to +40°C (32°F to 104°F)                                                                                                                                                                                                                                   |
| Operating Humidity        | 90% RH or less (no condensation)                                                                                                                                                                                                                               |
| Finish                    | Panel: Aluminum, Sandblasting, Silver<br>Decorative Sheet: Acrylic, Black                                                                                                                                                                                      |
| Dimensions                | 120 (W) x 120 (H) x 40.2 (D) mm (4.72" x 4.72" x 1.58")                                                                                                                                                                                                        |
| Weight                    | 0.2 kg (0.44lbs)                                                                                                                                                                                                                                               |
| Accessories               | AC Power adapter1, Remote control1, Box mounting screw (6-32UNC)4<br>RJ45 Conversion socket1                                                                                                                                                                   |
| Options                   | Optional flush mount lockbox (BX-41F), surface mount lockbox (BX-41S)                                                                                                                                                                                          |