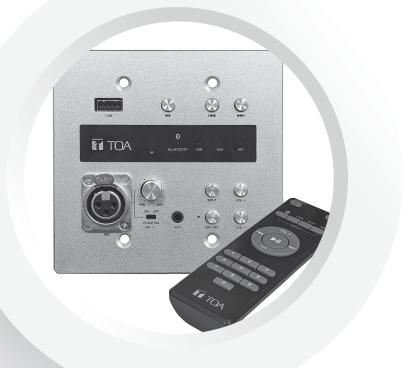

## MW-41BT Audio Interface with USB and Bluetooth

Sleek and elegant, second generation audio input panel with enhanced connectivity.

## **MW-41BT** Audio Interface with USB and Bluetooth

MW-41BT is TOA's second generation of audio input panels. It is equipped with Microphone, Aux (3.5mm), USB and Bluetooth inputs, and one Mono balanced output. The in-wall design and modern appearance make it ideal for saving space and integration to various facilities. The microphone input has the highest priority over the other inputs. Any active input will be ducked by 20dB once a microphone signal is detected. The panel fits in a standard 2-Gang Electrical box (not included), and it requires a power supply (included). Optional flush mount or surface mount lockbox is available for the panel.