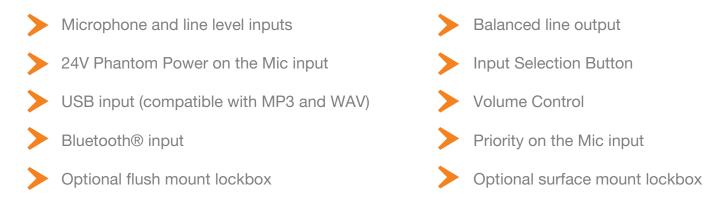

## **MW-41BT** Audio Interface with USB and Bluetooth

MW-41BT is TOA's second generation of audio input panels. It is equipped with Microphone, Aux (3.5mm), USB and Bluetooth inputs, and one Mono balanced output. The in-wall design and modern appearance make it ideal for saving space and integration to various facilities. The microphone input has the highest priority over the other inputs. Any active input will be ducked by 20dB once a microphone signal is detected. The panel fits in a standard 2-Gang Electrical box (not included), and it requires a power supply (included). Optional flush mount or surface mount lockbox is available for the panel.

## SPECIFICATIONS

| MODEL                     | MW-41BT                                                                                                                                                                                                                                                        |
|---------------------------|----------------------------------------------------------------------------------------------------------------------------------------------------------------------------------------------------------------------------------------------------------------|
| Power Source              | 100-240V AC 50/60Hz                                                                                                                                                                                                                                            |
| Power Consumption         | 3W                                                                                                                                                                                                                                                             |
| Audio Input               | MIC input: -60 dBv, 2.2 kΩ, electronic balanced, female XLR Connector<br>AUD input: -10 dBv, 10 kΩ, unbalanced, stereo 3.5mm (1/8") mini-jack<br>USB input: Audio formats: MP3, WAV<br>Format: FAT16, FAT32, Max. 32GB<br>Bluetooth input : Ver. 5.0, Max. 10m |
| Audio Output              | 0 dBv, 10 k $\Omega$ , electronic balanced, RJ45 connector                                                                                                                                                                                                     |
| Frequency Response        | 20 - 20,000 Hz, ±3 dB                                                                                                                                                                                                                                          |
| Total Harmonic Distortion | < 0.1%                                                                                                                                                                                                                                                         |
| S/N Ratio                 | >90dB (A weighted)                                                                                                                                                                                                                                             |
| Phantom Power             | +24 VDC, switchable, MIC input                                                                                                                                                                                                                                 |
| Indicators                | Power (Blue) x1, MIC (Blue) x1, AUX (Blue) x1, USB (Blue) x1,<br>Bluetooth (Blue) x1                                                                                                                                                                           |
| Operating Temperature     | 0°C to +40°C (32°F to 104°F)                                                                                                                                                                                                                                   |
| Operating Humidity        | 90% RH or less (no condensation)                                                                                                                                                                                                                               |
| Finish                    | Panel: Aluminum, Sandblasting, Silver<br>Decorative Sheet: Acrylic, Black                                                                                                                                                                                      |
| Dimensions                | 120 (W) x 120 (H) x 40.2 (D) mm (4.72" x 4.72" x 1.58")                                                                                                                                                                                                        |
| Weight                    | 0.2 kg (0.44lbs)                                                                                                                                                                                                                                               |
| Accessories               | AC Power adapter1, Remote control1, Box mounting screw (6-32UNC)4<br>RJ45 Conversion socket1                                                                                                                                                                   |
| Options                   | Optional flush mount lockbox (BX-41F), surface mount lockbox (BX-41S)                                                                                                                                                                                          |