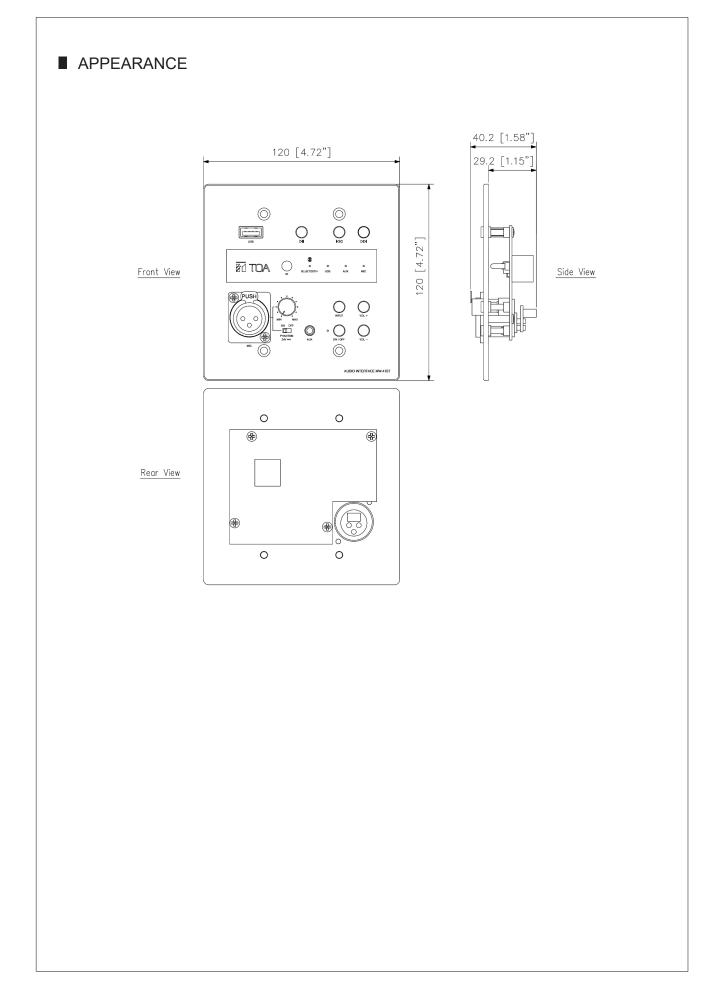

#### ■ SPECIFICATIONS

| Power Source              | 100-240V AC 50/60Hz                                                                                                                                                                                                                                                           |
|---------------------------|-------------------------------------------------------------------------------------------------------------------------------------------------------------------------------------------------------------------------------------------------------------------------------|
| Power Consumption         | 3W                                                                                                                                                                                                                                                                            |
| Audio Input               | MIC input: -60 dBv, 2.2 k $\Omega$ , electronic balanced, female XLR Connector<br>AUD input: -10 dBv, 10 k $\Omega$ , unbalanced, stereo 3.5mm (1/8") mini-jack<br>USB input: Audio formats: MP3, WAV<br>Format: FAT16, FAT32, Max. 32GB Bluetooth input : Ver. 5.0, Max. 10m |
| Audio Output              | 0 dBv, 10 k $\Omega$ , electronic balanced, RJ45 connector                                                                                                                                                                                                                    |
| Frequency Response        | 20 - 20,000 Hz, ±3 dB                                                                                                                                                                                                                                                         |
| Total Harmonic Distortion | < 0.1%                                                                                                                                                                                                                                                                        |
| S/N Ratio                 | > 90dB (A weighted)                                                                                                                                                                                                                                                           |
| Phantom Power             | +24 VDC, switchable, MIC input                                                                                                                                                                                                                                                |
| Indicators                | Power (Blue) x1, MIC (Blue) x1, AUX (Blue) x1, USB (Blue) x1, Bluetooth (Blue) x1                                                                                                                                                                                             |
| Operating Temperature     | 0°C to +40°C (32°F to 104°F)                                                                                                                                                                                                                                                  |
| Operating Humidity        | 90% RH or less (no condensation)                                                                                                                                                                                                                                              |
| Finish                    | Panel: Aluminum, Sandblasting, Silver<br>Decorative Sheet: Acrylic, Black                                                                                                                                                                                                     |
| Dimensions                | 120 (W) x 120 (H) x 40.2 (D) mm (4.72" x 4.72" x 1.58")                                                                                                                                                                                                                       |
| Weight                    | 0.2 kg (0.44lbs)                                                                                                                                                                                                                                                              |
| Accessory                 | AC Power adaptor1, Remote control1, Box mounting screw (6-32UNC4<br>RJ45 Conversion socket1                                                                                                                                                                                   |