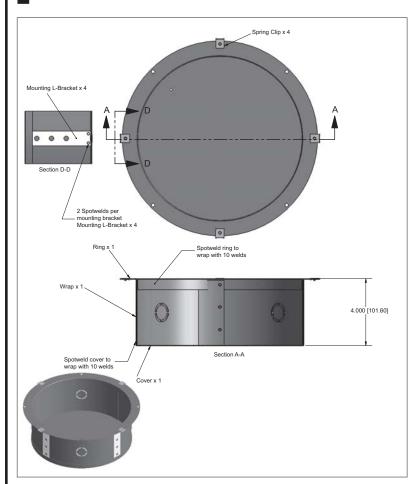

## SPECIFICATIONS:

|            | Galvanneal (satin-coat) steel construction, Unpainted                       |
|------------|-----------------------------------------------------------------------------|
|            | Anti-resonance spray coating applied to the interior of the enclosure       |
| Dimensions | 10" inner-diameter at the base,                                             |
|            | 11-5/8" outer-diameter at the mounting flange, 4" deep                      |
| Knockouts  | Four '2-way ' ½"-¾" knock-outs spaced evenly at 90 degrees around the body, |
|            | 2" from back, Four mounting straps                                          |