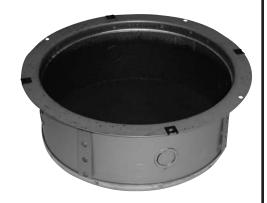

case that can be attached to TOA's PC-580RU/RVU flush-mount ceiling speakers for flush-mounted applications.

## SPECIFICATIONS:

|            | Galvanneal (satin-coat) steel construction, Unpainted                       |
|------------|-----------------------------------------------------------------------------|
|            | Anti-resonance spray coating applied to the interior of the enclosure       |
| Dimensions | 10" inner-diameter at the base,                                             |
|            | 11-5/8" outer-diameter at the mounting flange, 4" deep                      |
| Knockouts  | Four '2-way ' ½"-¾" knock-outs spaced evenly at 90 degrees around the body, |
|            | 2" from back, Four mounting straps                                          |

## APPEARANCE:





TOA Canada Corporation www.TOAcanada.com