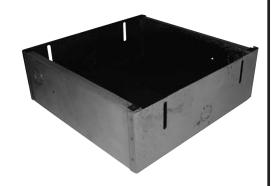

## **DESCRIPTION:**

The Q-BB-580S Square Flush Mount Back Box is a metal case that can be attached to TOA's PC-580S flush-mount ceiling speaker for flush-mounted applications.

### SPECIFICATIONS:

|            | Galvanneal (satin-coat) steel construction, Unpainted, Anti-resonance spray coating applied to the interior of the enclosure |
|------------|------------------------------------------------------------------------------------------------------------------------------|
| Dimensions | 11-3/4" x 11-3/4 square enclosure, 4" deep                                                                                   |
|            | Four '2-way ' ½"-¾" knock-outs at 90 degrees, 2" from back<br>Slots for use with mounting channels                           |