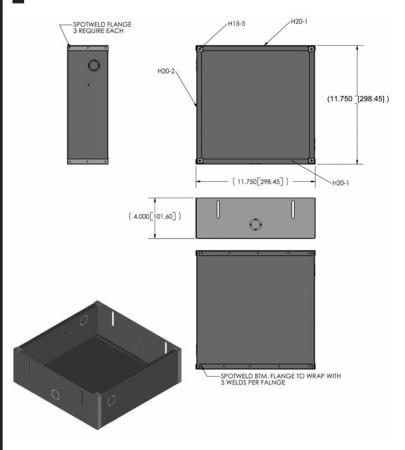

## **DESCRIPTION:**

The Q-BB-580S Square Flush Mount Back Box is a metal case that can be attached to TOA's PC-580S flush-mount ceiling speaker for flush-mounted applications.

### SPECIFICATIONS:

|            | Galvanneal (satin-coat) steel construction, Unpainted, Anti-resonance spray coating applied to the interior of the enclosure |
|------------|------------------------------------------------------------------------------------------------------------------------------|
| Dimensions | 11-3/4" x 11-3/4 square enclosure, 4" deep                                                                                   |
|            | Four '2-way ' ½"-¾" knock-outs at 90 degrees, 2" from back<br>Slots for use with mounting channels                           |