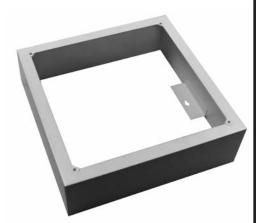

## DESCRIPTION:

The Q-BB-580W White Square Surface Mount Back Box is a metal case that can be attached to TOA's PC-580S flush-mount ceiling speaker for exposed applications. The Q-BB-580W will allow the use of TOA's PC-580S ceiling speaker in a space where a common speaker/back can combinations will not fit due to depth considerations.

## **SPECIFICATIONS:**

|            | Commercial quality steel construction, Powder-coated white paint, Open-back enclosure |
|------------|---------------------------------------------------------------------------------------|
| Dimensions | 12-7/8" x 12-7/8" square enclosure, 4" deep                                           |

## **APPEARANCE:**

**TOA Canada Corporation** www.TOAcanada.com

Specifications are subject to change without notice. (version 2 06-2016)