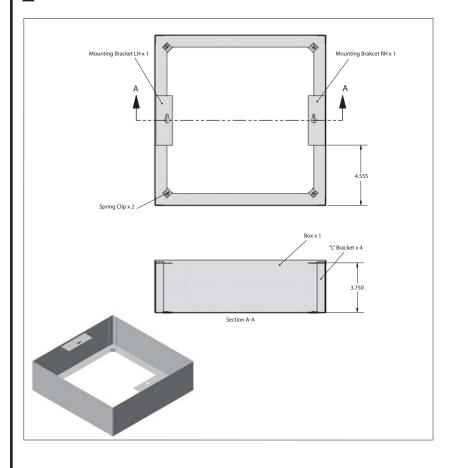

## DESCRIPTION:

The Q-BB-580W White Square Surface Mount Back Box is a metal case that can be attached to TOA's PC-580S flush-mount ceiling speaker for exposed applications. The Q-BB-580W will allow the use of TOA's PC-580S ceiling speaker in a space where a common speaker/back can combinations will not fit due to depth considerations.

## **SPECIFICATIONS:**

|            | Commercial quality steel construction, Powder-coated white paint, Open-back enclosure |
|------------|---------------------------------------------------------------------------------------|
| Dimensions | 12-7/8" x 12-7/8" square enclosure, 4" deep                                           |