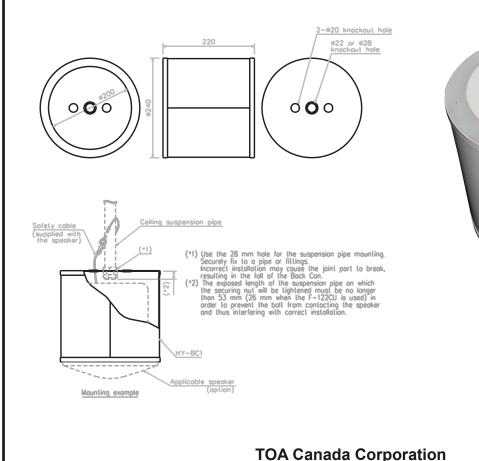

## DESCRIPTION:

The Q-HY-BC1W Back Can (suspension) is a metal case that can be attached to a flushmount ceiling speaker when mounted in exposed applications. Ideal for TOA's F-122C, F-2322C, F-2352C or F-2352SC. With 4 knockouts on the side, it permits the Electrical Contractor to install the Back Can prior to the speaker installation by connecting and pulling the cables. The Back Can could also be used in exposed ceiling and can be hung from a ceiling suspension pipe.

## SPECIFICATIONS:

| Finish    | Surface-treated steel plate, t0.8, white paint |
|-----------|------------------------------------------------|
| Weight    | 1.5 kg                                         |
| Accessory | Rubber grommet x 2                             |