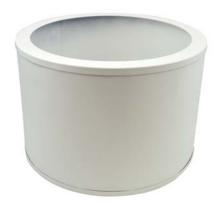

## **DESCRIPTION:**

The Q-HY-BC28W is a white surface-mount back can that can be attached to TOA's F-2852C Wide-Dispersion Ceiling Speaker. The Q-HY-BC28W will allow the use of TOA's F-2852C ceiling speaker in a space where a common speaker/back can combinations will not fit due to depth considerations. This will allow you to surface mount the F-2852C.

### **APPEARANCE:**

**TOA Canada Corporation** www.TOAcanada.com