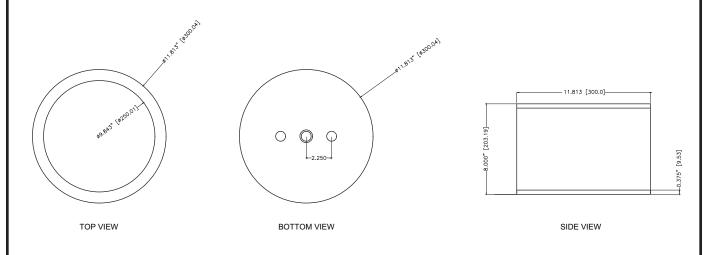

# **SPECIFICATIONS:**

| Enclosure  | Commercial quality steel construction, Powder-coated white paint         |
|------------|--------------------------------------------------------------------------|
| Dimensions | Outer-diameter 11.813" (∅300.04), 9.843" (∅250.04) speaker mounting hole |
| Knockouts  | Two 7/8" knock-outs with center mounting hole                            |